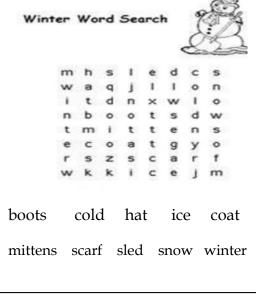

December Issue

## The Taylor Times

A newspaper for & written by leaders, learners, and thinkers



## Winter World Problem

A group of snowmen are comparing their heights. Frosty, Snow White, Jack Frost, and Snow Flake are lining up in order from shortest to tallest. Frosty is not the tallest or the shortest. Snow White is taller than Jack Frost and Snow Flake. Jack Frost is shorter than Frosty. Jack Frost is not the shortest. What order are they standing?

First correct submission wins a prize





## Find the 10 Differences





Thank you for reading our newspaper-written for AVID leaders by AVID leaders. Submit all article ideas/art work to Dr. Silva.