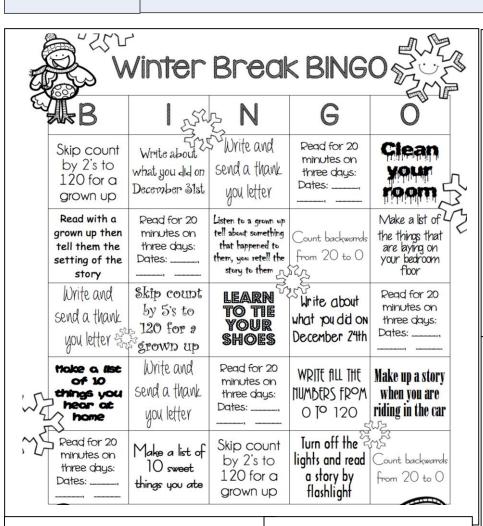

December Issue

## The Taylor Times

A newspaper for & written by leaders, learners, and thinkers



## Winter World Problem

A group of snowmen are comparing their heights. Frosty, Snow White, Jack Frost, and Snow Flake are lining up in order from shortest to tallest. Frosty is not the tallest or the shortest. Snow White is taller than Jack Frost and Snow Flake. Jack Frost is shorter than Frosty. Jack Frost is not the shortest. What order are they standing?

First correct submission wins a prize





## Find the 10 Differences





Thank you for reading our newspaper-written for AVID leaders by AVID leaders. Submit all article ideas/art work to Dr. Silva.